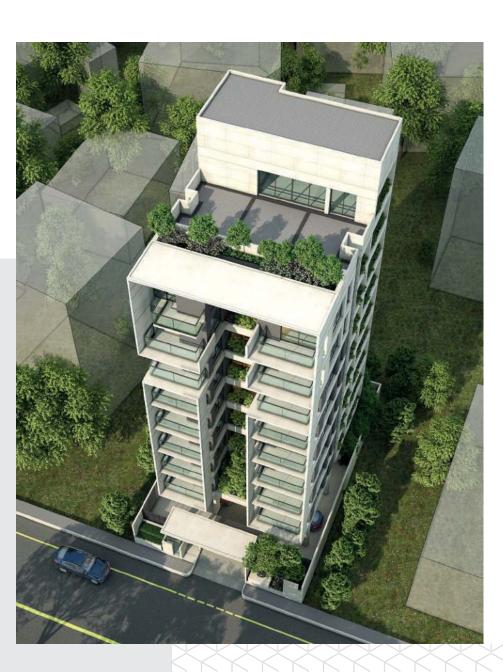

#### **ORCHARD SHADOWS** For A Modern living.

**ORCHARD SHADOWS** has a contemporary outlook with its big bold windows and open balconies of concrete and glass.

The building consists of a single apartment per floor. Balconies are perched on the front side and is designed in a manner which allows both natural light to flood into the rooms, and also act as a screening layer for privacy.

Fused within this building shell is a layout organized around a principle that has existed for ages and will continue to serve its occupants discretely for many generations to come.

### THE BUILDING

**2150 sft** (Including building common, excluding car parking & roof garden )

- 1 unit on each floor.
- 2 south-facing bedrooms with attached verandahs for ample light and ventilation.
- Front-facing dining and family lounge to receive abundant light and crosswinds.
- Special emphasis has been placed on the orientation and the location of the plot.

### ROOF TOP FEATURES

- Lime terracing with proper thickness for protection from overheating and dampness and maintaining proper slope for smooth roof top.
- Community hall with provision for air conditioning, lighting and power points.
- Rooftop with greenery and setting arrangement as per architectural design.
- Cloth drying area will be separated and marked properly.
- A protective parapet wall will be provided around the periphery.