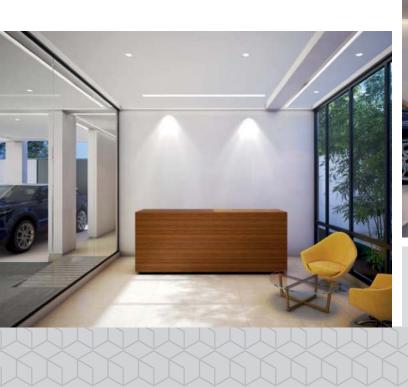

### GROUND FLOOR

- A conveniently placed security room at the entrance of the building will be provided for monitoring of gates 24hrs with CCTV.
- 8 car parking spaces will be reserved and marked with respective apartment numbers on the appropriate location.
- Plants and greenery with neat planters for easy maintenance wherever possible on the ground floor.
- Garbage bin with easy access for the residents and garbage collectors.
- A smart reception room designed to suit the building's character will be made with a selection of stylish and elegant materials.
- Decorative materials will be used on the ground floor lift walls as per design.

### FEATURES & AMENITIES

- An architectural design piece with all functional solutions and living comfort.
- Entrance with a security system.
- Driveway with comfortable car park.
- Reception lobby and a concierge desk.
- All lobbies and stairs will be finished with floor tiles or developers' standard.
- One lift for 8 passengers with adequate lighting and well finished attractive doors and cabins like Hyundai, Thyssenkrupp, Mitsubishi or developer's standard.
- One standby generator for the emergency use of the lift, lobby lighting, apartment's night light and fan, reception area, parking area lighting, water pump etc.
- All apartments will have individual intercom systems connected to the reception on the ground floor.
- Underground water reservoir with regular lifting pump.
- Firefighting equipment on all floors (optional).
- One caretaker's room, driver's toilet on the ground floor.