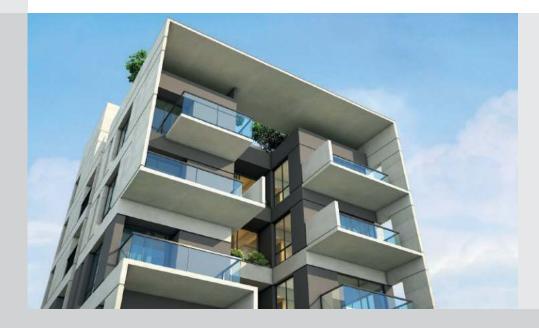

#### **ORCHARD SHADOWS** For A Modern living.

**ORCHARD SHADOWS** has a contemporary outlook with its big bold windows and open balconies of concrete and glass.

The building consists of a single apartment per floor. Balconies are perched on the front side and is designed in a manner which allows both natural light to flood into the rooms, and also act as a screening layer for privacy.

Fused within this building shell is a layout organized around a principle that has existed for ages and will continue to serve its occupants discretely for many generations to come.