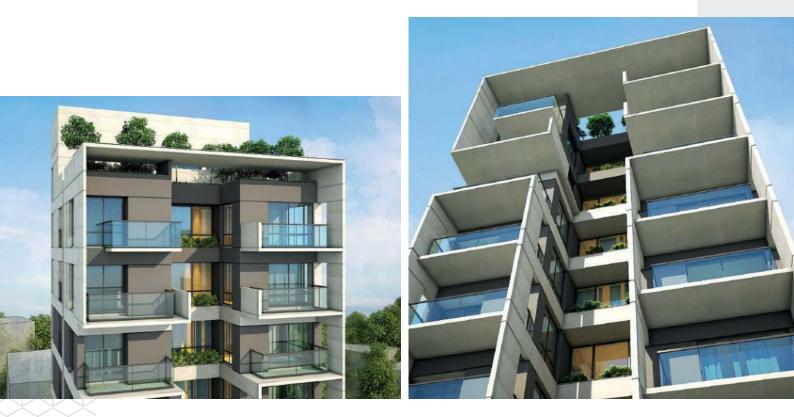

#### **ORCHARD SHADOWS** For A Modern living.

**ORCHARD SHADOWS** has a contemporary outlook with its big bold windows and open balconies of concrete and glass.

The building consists of a single apartment per floor. Balconies are perched on the front side and is designed in a manner which allows both natural light to flood into the rooms, and also act as a screening layer for privacy.

Fused within this building shell is a layout organized around a principle that has existed for ages and will continue to serve its occupants discretely for many generations to come.