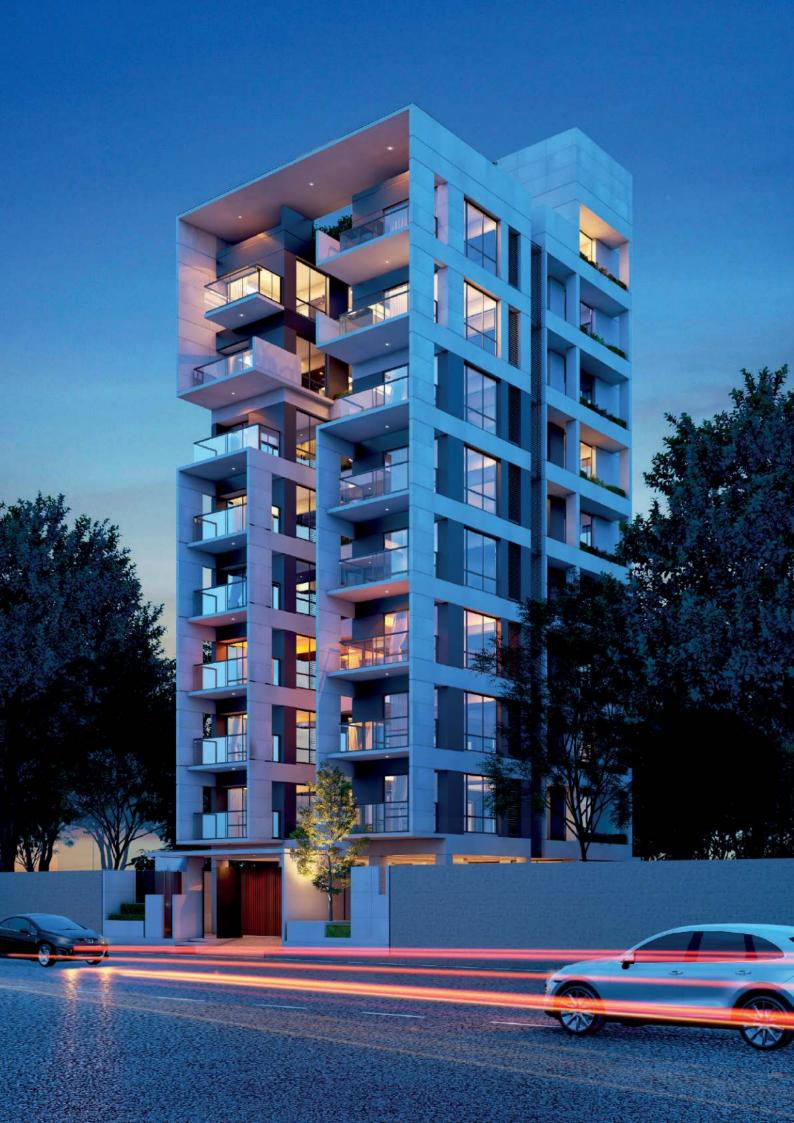

#### **ORCHARD SHADOWS** For A Modern living.

**ORCHARD SHADOWS** has a contemporary outlook with its big bold windows and open balconies of concrete and glass.

The building consists of a single apartment per floor. Balconies are perched on the front side and is designed in a manner which allows both natural light to flood into the rooms, and also act as a screening layer for privacy.

Fused within this building shell is a layout organized around a principle that has existed for ages and will continue to serve its occupants discretely for many generations to come.