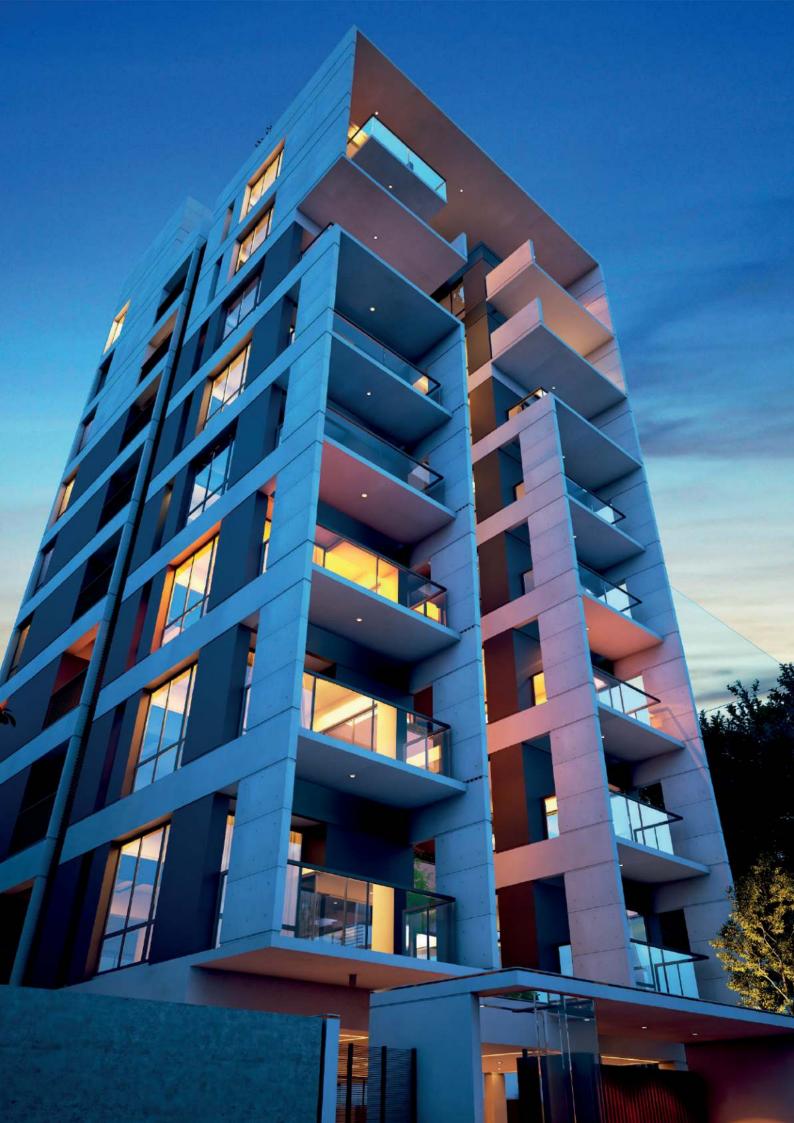

#### **ORCHARD SHADOWS** For A Modern living.

**ORCHARD SHADOWS** has a contemporary outlook with its big bold windows and open balconies of concrete and glass.

The building consists of a single apartment per floor. Balconies are perched on the front side and is designed in a manner which allows both natural light to flood into the rooms, and also act as a screening layer for privacy.

Fused within this building shell is a layout organized around a principle that has existed for ages and will continue to serve its occupants discretely for many generations to come.