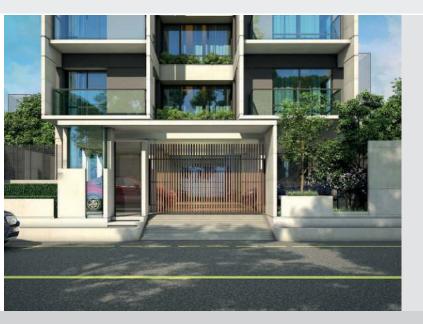

#### **ORCHARD SHADOWS** For A Modern living.

**ORCHARD SHADOWS** has a contemporary outlook with its big bold windows and open balconies of concrete and glass.

The building consists of a single apartment per floor. Balconies are perched on the front side and is designed in a manner which allows both natural light to flood into the rooms, and also act as a screening layer for privacy.