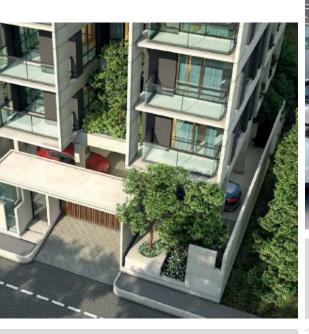

### FEATURES & AMENITIES

- An architectural design piece with all functional solutions and living comfort.
- Entrance with a security system.
- Driveway with comfortable car park.
- Reception lobby and a concierge desk.
- All lobbies and stairs will be finished with floor tiles or developers' standard.
- One lift for 8 passengers with adequate lighting and well finished attractive doors and cabins like Hyundai, Thyssenkrupp, Mitsubishi or developer's standard.
- One standby generator for the emergency use of the lift, lobby lighting, apartment's night light and fan, reception area, parking area lighting, water pump etc.
- All apartments will have individual intercom systems connected to the reception on the ground floor.
- Underground water reservoir with regular lifting pump.
- Firefighting equipment on all floors (optional).
- One caretaker's room, driver's toilet on the ground floor.