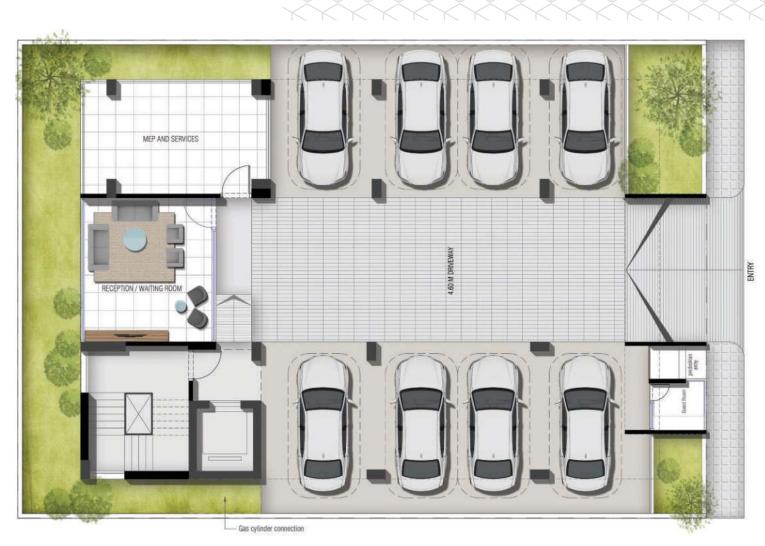

### GROUND FLOOR

- A conveniently placed security room at the entrance of the building will be provided for monitoring of gates 24hrs with CCTV.
- 8 car parking spaces will be reserved and marked with respective apartment numbers on the appropriate location.
- Plants and greenery with neat planters for easy maintenance wherever possible on the ground floor.
- Garbage bin with easy access for the residents and garbage collectors.
- A smart reception room designed to suit the building's character will be made with a selection of stylish and elegant materials.
- Decorative materials will be used on the ground floor lift walls as per design.

ROOF PLAN

 $\bigcirc$ 

**GROUND FLOOR PLAN** 