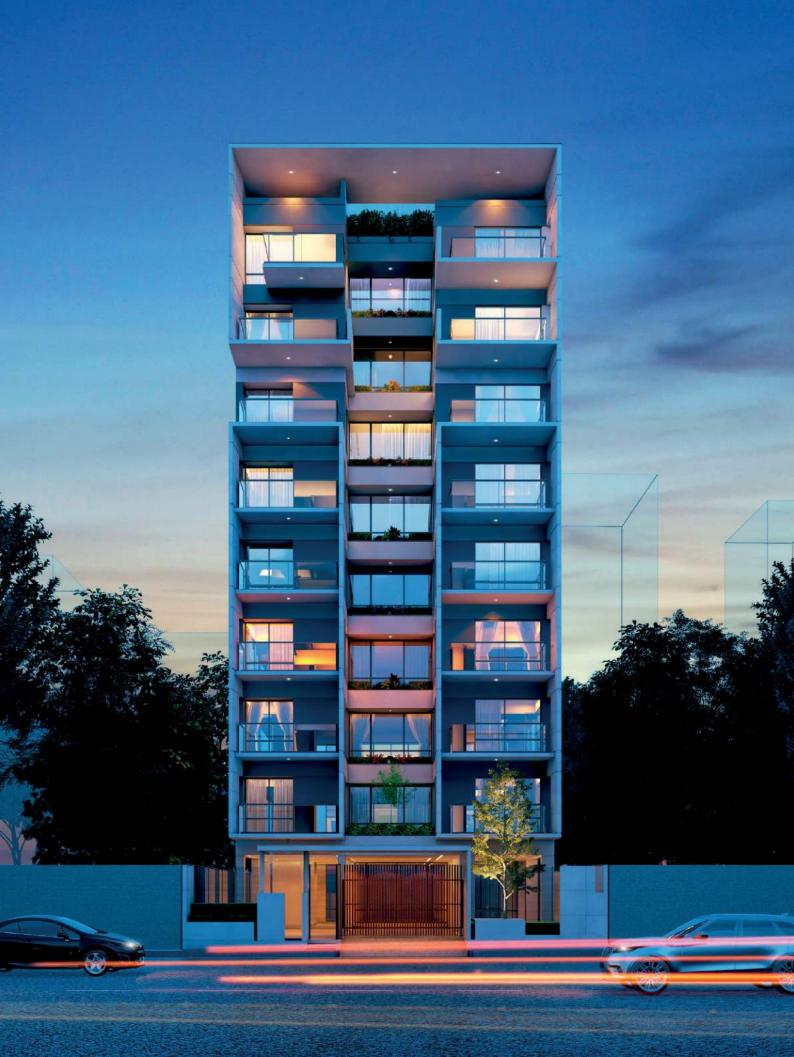

#### **ORCHARD SHADOWS** For A Modern living.

**ORCHARD SHADOWS** has a contemporary outlook with its big bold windows and open balconies of concrete and glass.

The building consists of a single apartment per floor. Balconies are perched on the front side and is designed in a manner which allows both natural light to flood into the rooms, and also act as a screening layer for privacy.

Fused within this building shell is a layout organized around a principle that has existed for ages and will continue to serve its occupants discretely for many generations to come.