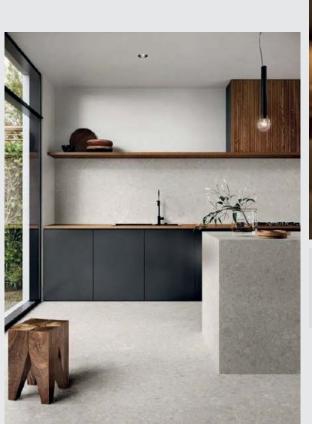

### KITCHEN FEATURES

- CHINA/ RAK/STAR/GREAT WALL or equivalent tiles in kitchen wall and floors.
- Kitchen counter top will be finished with Granite countertop.
- China/Malaysia stainless steel sink or equivalent.
- Electric plug points for kitchen hood and micro oven.
- Fluorescent lighting and exhaust fan suitability located with flap.
- Double burner gas point over the concrete platform.