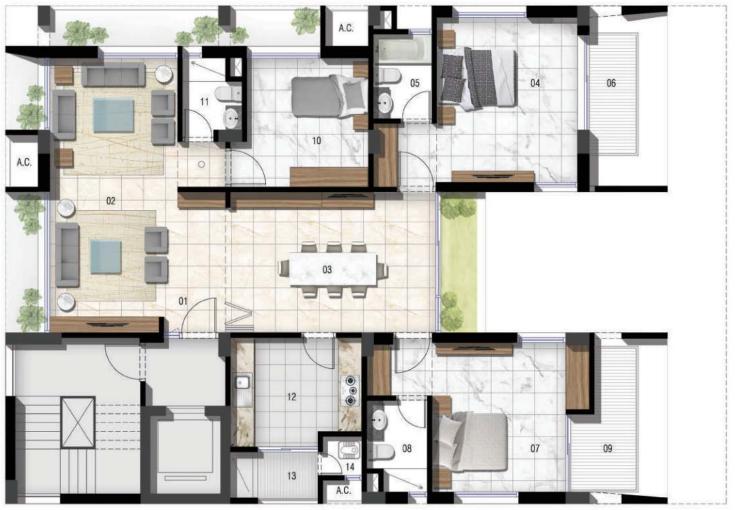

#### (P) Eateries

Pizza Hut Delivery The Food Hall Tabaq Burger King Arabika Coffee

 Easy Commute 300ft road to Purbachal Hazrat Shahjalal International Airport Railway station

| 01 ENTRY          |                      |    |             |                   |
|-------------------|----------------------|----|-------------|-------------------|
| 02 LIVING ROOM    | 12'-0" X 11'-5"      | 09 | VERANDA 02  | 12'-0" X 05'-08"  |
| 03 DINING & F.LIV | ING 18'-02" X 12'-0" | 10 | BED 03      | 11'-0" X 10'-05"  |
| 04 MASTER BED     | 14'-0" X 12'-0"      | 11 | BED 04      | 11'-0" X 11'-0"   |
| 05 M. TOILET      | 07'-02" X 05'-0"     | 12 | COM. TOILET | 07'-0" X 05'-0"   |
| 06 VERANDA 01     | 08'-0" X 04'-0"      | 13 | KITCHEN     | 11'-04" X 09'-04" |
| 07 BED 01         | 12'-10" X 11'-08"    | 14 | KIT. VER.   | 07'-0" X 03'-04"  |
| 08 TOILET 02      | 07'-10" X 05'-0"     | 15 | SER. TOILET | 03'-10" X 03'-05" |

### THE BUILDING

**2150 sft** (Including building common, excluding car parking & roof garden )

- 1 unit on each floor.
- 2 south-facing bedrooms with attached verandahs for ample light and ventilation.
- Front-facing dining and family lounge to receive abundant light and crosswinds.
- Special emphasis has been placed on the orientation and the location of the plot.