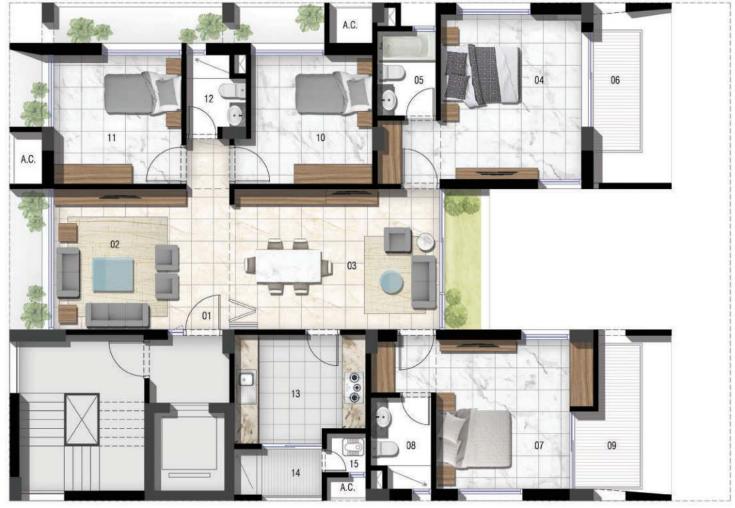

#### (P) Eateries

Pizza Hut Delivery The Food Hall Tabaq Burger King Arabika Coffee

 Easy Commute 300ft road to Purbachal Hazrat Shahjalal International Airport Railway station

| 01 ENTRY          |                      |    |             |                   |
|-------------------|----------------------|----|-------------|-------------------|
| 02 LIVING ROOM    | 12'-0" X 11'-5"      | 09 | VERANDA 02  | 12'-0" X 05'-08"  |
| 03 DINING & F.LIV | ING 18'-02" X 12'-0" | 10 | BED 03      | 11'-0" X 10'-05"  |
| 04 MASTER BED     | 14'-0" X 12'-0"      | 11 | BED 04      | 11'-0" X 11'-0"   |
| 05 M. TOILET      | 07'-02" X 05'-0"     | 12 | COM. TOILET | 07'-0" X 05'-0"   |
| 06 VERANDA 01     | 08'-0" X 04'-0"      | 13 | KITCHEN     | 11'-04" X 09'-04" |
| 07 BED 01         | 12'-10" X 11'-08"    | 14 | KIT. VER.   | 07'-0" X 03'-04"  |
| 08 TOILET 02      | 07'-10" X 05'-0"     | 15 | SER. TOILET | 03'-10" X 03'-05" |

### THE BUILDING

**2150 sft** (Including building common, excluding car parking & roof garden )

- 1 unit on each floor.
- 2 south-facing bedrooms with attached verandahs for ample light and ventilation.
- Front-facing dining and family lounge to receive abundant light and crosswinds.
- Special emphasis has been placed on the orientation and the location of the plot.