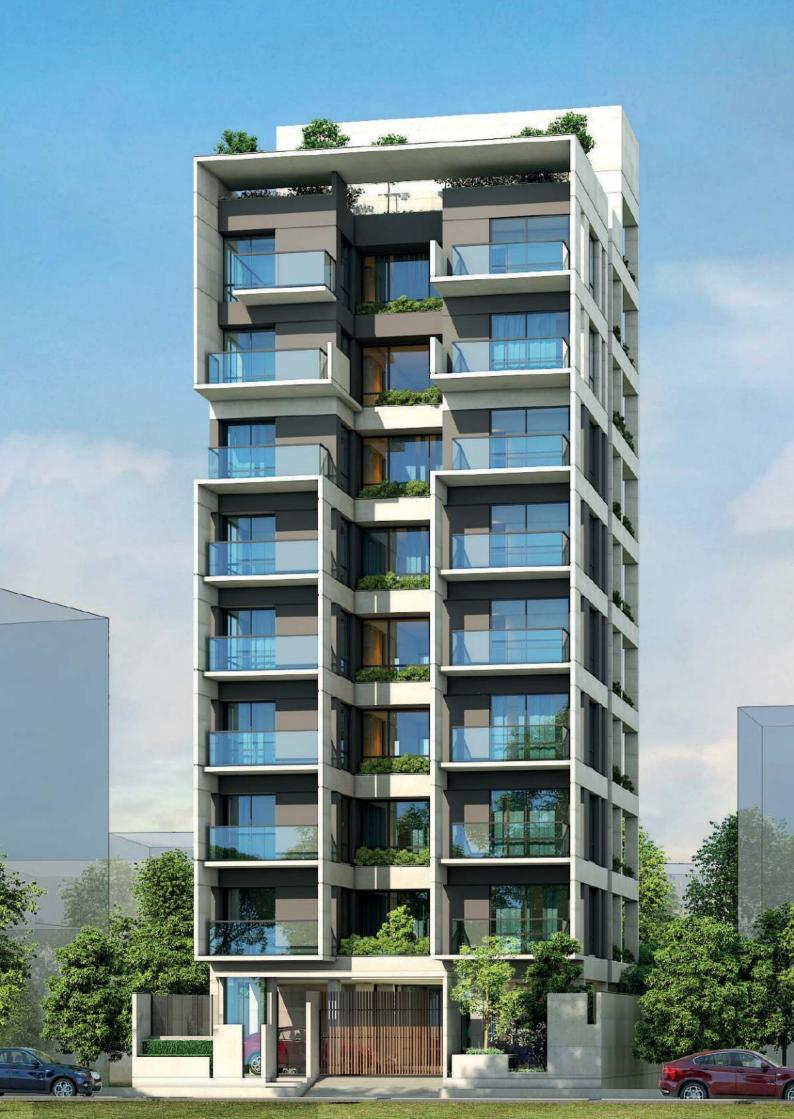

#### **ORCHARD SHADOWS** For A Modern living.

**ORCHARD SHADOWS** has a contemporary outlook with its big bold windows and open balconies of concrete and glass.

The building consists of a single apartment per floor. Balconies are perched on the front side and is designed in a manner which allows both natural light to flood into the rooms, and also act as a screening layer for privacy.

Fused within this building shell is a layout organized around a principle that has existed for ages and will continue to serve its occupants discretely for many generations to come.

### THE BUILDING

**2150 sft** (Including building common, excluding car parking & roof garden )

- 1 unit on each floor.
- 2 south-facing bedrooms with attached verandahs for ample light and ventilation.
- Front-facing dining and family lounge to receive abundant light and crosswinds.
- Special emphasis has been placed on the orientation and the location of the plot.