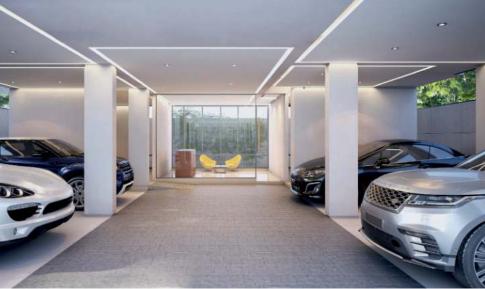

### GROUND FLOOR

- A conveniently placed security room at the entrance of the building will be provided for monitoring of gates 24hrs with CCTV.
- 8 car parking spaces will be reserved and marked with respective apartment numbers on the appropriate location.
- Plants and greenery with neat planters for easy maintenance wherever possible on the ground floor.
- Garbage bin with easy access for the residents and garbage collectors.
- A smart reception room designed to suit the building's character will be made with a selection of stylish and elegant materials.
- Decorative materials will be used on the ground floor lift walls as per design.