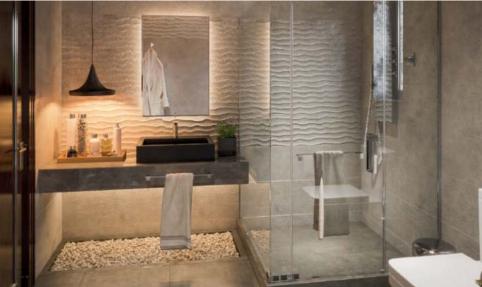

### BATHROOM FEATURES

- TOTO/GROHE/COTTO or equivalent standard sanitary wares will be used in 3 (Three) bathrooms.
- Basin countertop will be finished with marble in Master bathroom.
- CHINA/ RAK/STAR/GREAT WALL or equivalent floor wall tiles will be used in all bathrooms.
- Nice mirror in master-bathrooms with overhead lamp and a power point in all bathrooms.
- All bathrooms will have shower heads, bib cock, steel soap cases and towel rails.
- Strong, durable, Formica pested door shutter and laminated wooden frame.