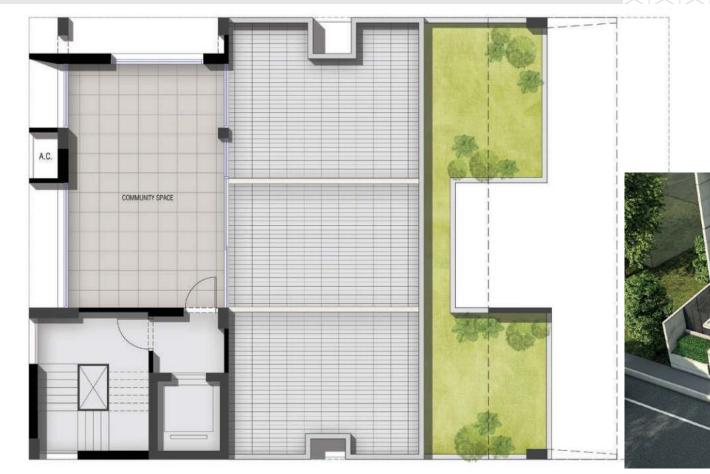

### ROOF TOP FEATURES

- Lime terracing with proper thickness for protection from overheating and dampness and maintaining proper slope for smooth roof top.
- Community hall with provision for air conditioning, lighting and power points.
- Rooftop with greenery and setting arrangement as per architectural design.
- Cloth drying area will be separated and marked properly.
- A protective parapet wall will be provided around the periphery.

ROOF PLAN

 $\bigcirc$ 

**GROUND FLOOR PLAN** 