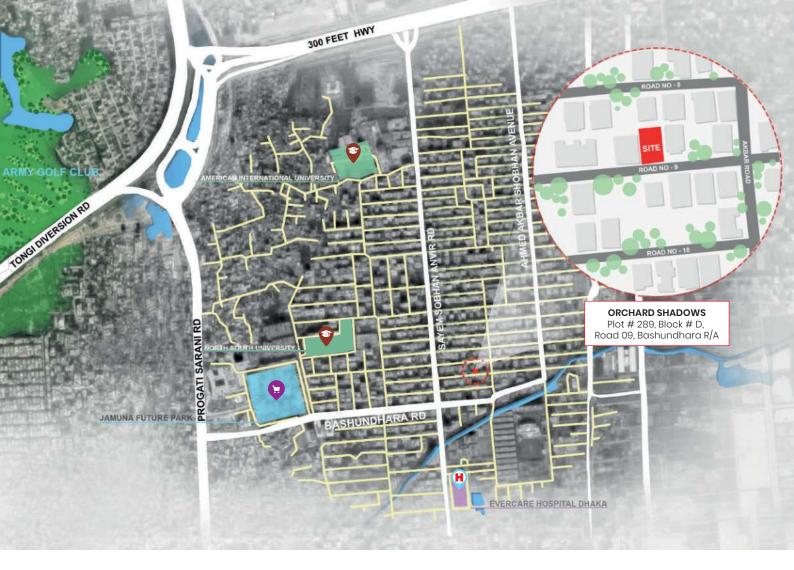

#### **ORCHARD SHADOWS** For A Modern living.

**ORCHARD SHADOWS** has a contemporary outlook with its big bold windows and open balconies of concrete and glass.

The building consists of a single apartment per floor. Balconies are perched on the front side and is designed in a manner which allows both natural light to flood into the rooms, and also act as a screening layer for privacy.

## A perfect Harmony of Calmness, Serenity, Convenience, Amenities and Peacefulness at your doorstep

Bashundhara over the years has become a thriving neighbourhood while retaining its suburban flavour with open space and lush greenery. The area is considered one of the well-developed, secured and prestigious areas in the city and is home to the upper stage of the society.

A highlight of living in the location is that it is very close to Gulshan and Banani thus giving access to the glittering life of those areas. From here you can easily commute to nearby areas like Progoti Shoroni, Nikunja, Uttara, Airport and so on. The presence of Kuril Flyover immensely smoothens your daily commute to other parts of the city.

#### Within your reach

Other than well connectivity, Bashundhara hosts world class conveniences right at your doorstep with educational institutes like North South University and medical facilities at Evercare Hospital(Apollo). For shopping, Jamuna Future Park is a huge attraction for the city dwellers which is just around the corner. The 300ft road nearby has also become a recent favourite spot among people who love the open outdoors, taking a long drive, watch the crimson sunset or simply hangout with your friends and family on a weekend or anytime you like. A number of reputed banks, as well as the head office of Grameenphone are situated in this area.