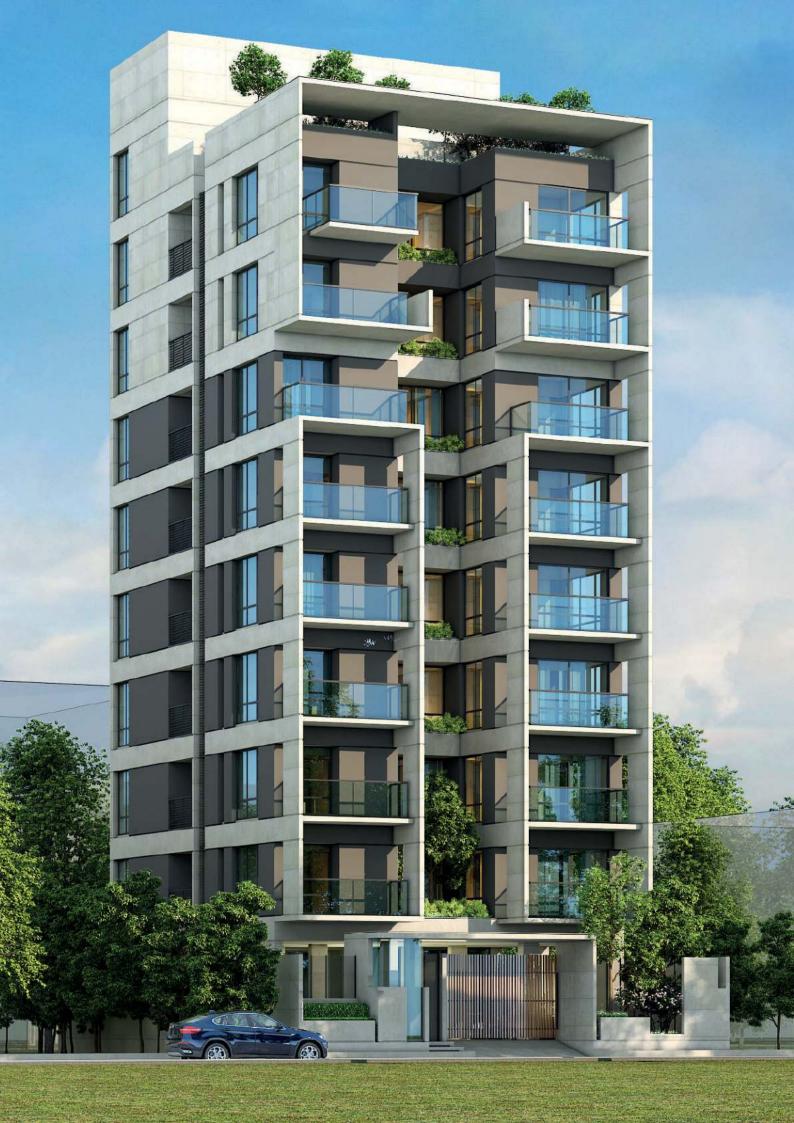

#### **ORCHARD SHADOWS** For A Modern living.

**ORCHARD SHADOWS** has a contemporary outlook with its big bold windows and open balconies of concrete and glass.

The building consists of a single apartment per floor. Balconies are perched on the front side and is designed in a manner which allows both natural light to flood into the rooms, and also act as a screening layer for privacy.

Fused within this building shell is a layout organized around a principle that has existed for ages and will continue to serve its occupants discretely for many generations to come.

### THE BUILDING

**2150 sft** (Including building common, excluding car parking & roof garden )

- 1 unit on each floor.
- 2 south-facing bedrooms with attached verandahs for ample light and ventilation.
- Front-facing dining and family lounge to receive abundant light and crosswinds.
- Special emphasis has been placed on the orientation and the location of the plot.