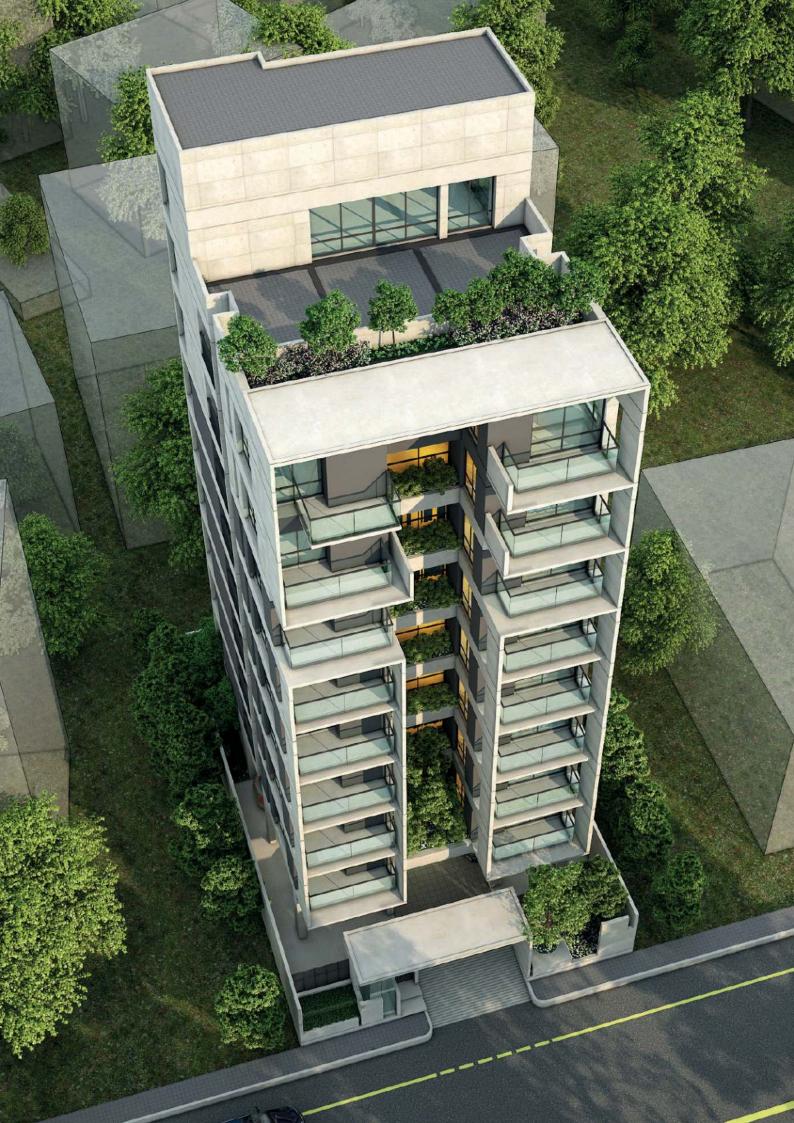

#### **ORCHARD SHADOWS** For A Modern living.

**ORCHARD SHADOWS** has a contemporary outlook with its big bold windows and open balconies of concrete and glass.

The building consists of a single apartment per floor. Balconies are perched on the front side and is designed in a manner which allows both natural light to flood into the rooms, and also act as a screening layer for privacy.

Fused within this building shell is a layout organized around a principle that has existed for ages and will continue to serve its occupants discretely for many generations to come.

### THE BUILDING

**2150 sft** (Including building common, excluding car parking & roof garden )

- 1 unit on each floor.
- 2 south-facing bedrooms with attached verandahs for ample light and ventilation.
- Front-facing dining and family lounge to receive abundant light and crosswinds.
- Special emphasis has been placed on the orientation and the location of the plot.